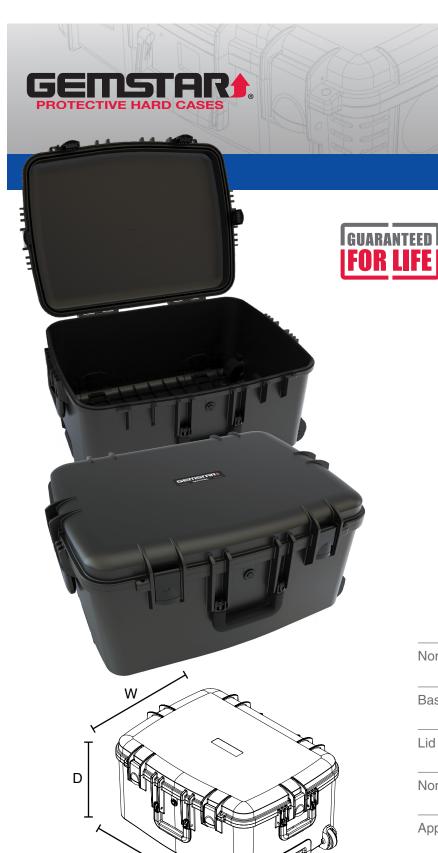

## Model 1824-12

SENTINEL® Cases from Gemstar® are injection-molded cases engineered to deliver the ultimate protection for your most valuable assets—for sleek, lightweight protection that can stand up to any demand, choose

## **Standard Features**

SENTINEL.

- Injection molded construction
- Watertight, airtight, dustproof
- Automatic pressure relief valve
- Two molded-in padlock brackets
- EPDM gasket
- Military Grade Certification
- Stainless steel hardware
- Easy-open latches

## **Standard and Custom Options**

 Offering a robust selection of custom features, colors, and sizes. For more information visit
Gemstarmfg.com, or contact your local
Distributor or Sales Manager.

| Nominal INT Dimension | 24.3"L x 18.2"W x 12.0"D<br>617L x 462W x 305D mm                                                    |
|-----------------------|------------------------------------------------------------------------------------------------------|
| Base Depth            | 10.0"<br>254 mm                                                                                      |
| Lid Depth             | 2.0"<br>51 mm                                                                                        |
| Nominal EXT Dimension | 27.4"L x 20.7"W x 13.7"D<br>696L x 526W x 348D mm                                                    |
| Approx. Weight        | 19.5 lbs<br>8.8 kg                                                                                   |
| Features              | <ul><li>Overmolded handle</li><li>Wheels</li><li>Pull handle</li><li>Easy-open latches (4)</li></ul> |