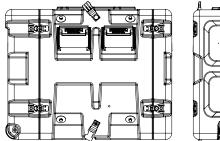

t}$  See website for guarantee details, complete certifications and test procedures.

#### **Standard Models**

• SR1612-7U18

#### **Standard and Custom Options**

 Offering a robust selection of custom features, colors, and sizes. For more information visit
Gemstarmfg.com, or contact your local
Distributor or Sales Manager.



GIIARANTE



#### Standard Color Options\*\*



\*\* Colors are approximate and are for visual purposes only.



Gemstar Cases are proudly made in America. 800-533-3631 | Gemstarmfg.com Version 3.0 December 2024 © 2024 Gemstar Manufacturing





## **ROBORACK** SR1612-7U18 Specifications

## SR1612-7U18 Top Profile



**MODEL NUMBER KEY** SR1612-7U18 Height Rack Depth Width Rack Unit Model numbers refer to interior dimensions

### SR1612-7U18 Side and End Profile





## SR1612-7U18 Rack



**7U Rack** Light weight aluminum rack





Gemstar Cases are proudly made in America. 800-533-3631 | Gemstarmfg.com Version 3.0 December 2024 © 2024 Gemstar Manufacturing