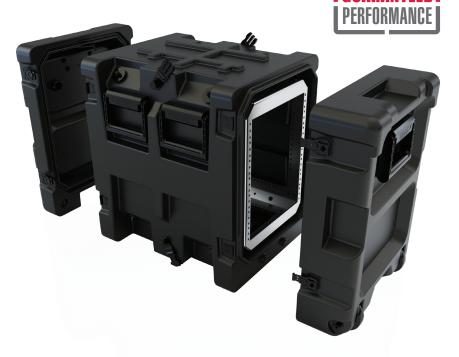

# ROBORACK. SR1612-7U18

#### RoboRack Half Rack Cases from Gemstar

offer MIL-STD durability and airtight protection for the most sensitive electronic components. Part of our Stronghold<sup>®</sup> line, these cases feature rotationally-molded double walls and thick corners for rugged, versatile, and dependable protection.

#### **Standard Features**

- Rotationally molded, double-walled durability
- Watertight, airtight and dust-proof with automatic pressure relief valve
- Meets or exceeds MIL-STD 810G and meets military LLRC standards\*
- Recessed, heavy-duty black stainless steel hardware
- Field serviceable hardware
- Spring-loaded handles
- Tongue & groove construction with gasket
- Interlocking, stackable design
- Fully removable lids that hang on the sides
- Edge wheels and an extendable pull handle
- Guaranteed Performance\*
- $^{\ast}$  See website for guarantee details, complete certifications and test procedures.