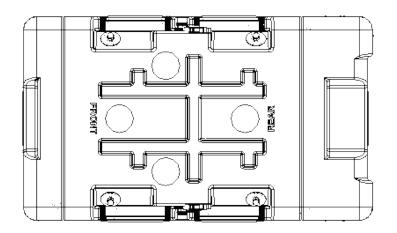

## SR1612-7U18 Top Profile

**MODEL NUMBER KEY** SR1612-7U18 Height Rack Depth Width Rack Unit Model numbers refer to interior dimensions